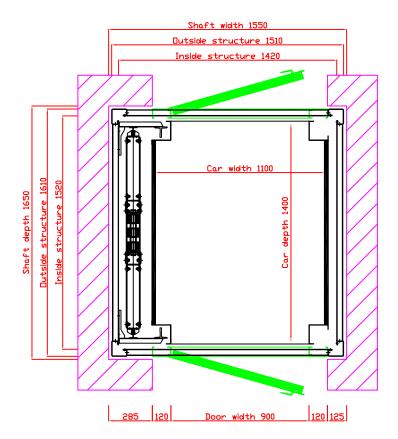

### GENIUS 600DE

# RESIDENTIAL LIFT WITH SUPPORTING STRUCTURE

Capacity 630Kg - 8 persons

Max. Travel 12m / 4 levels

Pit Depth 100mm
Headroom 3000mm
Speed 0.30 m/s

Doors 900mm x 2000mm