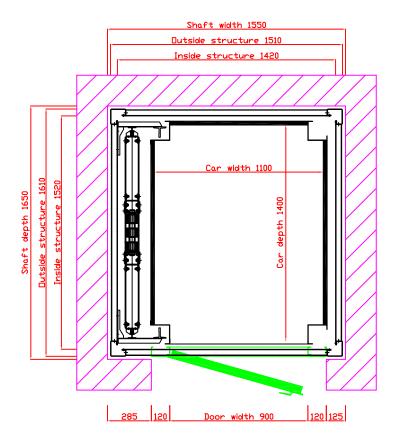

## GENIUS 600SE

# RESIDENTIAL LIFT WITH SUPPORTING STRUCTURE

Capacity 630Kg - 8 persons

Max. Travel 12m / 4 levels

Pit Depth 100mm
Headroom 3000mm
Speed 0.30 m/s

Doors 900mm x 2000mm