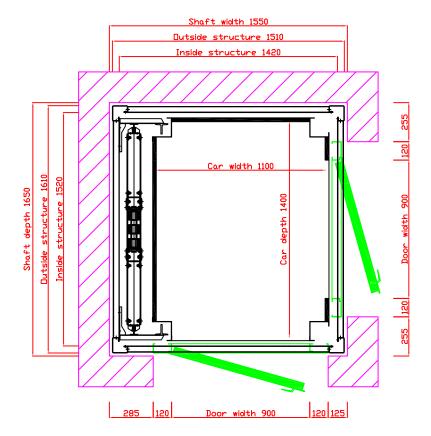

### GENIUS 600RA

RESIDENTIAL LIFT WITH SUPPORTING STRUCTURE

Capacity 630Kg - 8 persons

Max. Travel 12m / 4 levels

Pit Depth 100mm
Headroom 3000mm
Speed 0.30 m/s

Doors 900mm x 2000mm