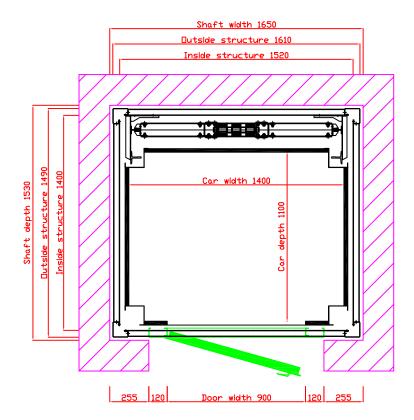

### GENIUS 600RCW

RESIDENTIAL LIFT WITH SUPPORTING STRUCTURE

Capacity 630Kg - 8 persons

Max. Travel 12m / 4 levels

Pit Depth 100mm
Headroom 3000mm
Speed 0.30 m/s

Doors 900mm x 2000mm