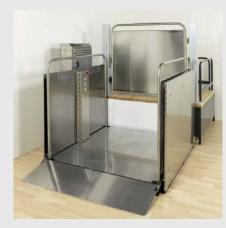

# a shining example of elegant style and performance

our E-Type range is formed of two stylish platform lifts capable of travelling a maximum of 1m. This low rise lift blends in and can be easily installed into any environment.

#### safety first

all extreme edges of the E-Type low rise platform lift have movable safety edges which immediately stop the lift when touched. Bellows prevent access to the underside of the lift when in the up position.