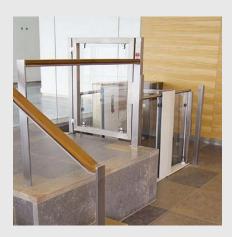

# a shining example of elegant style and performance

our E-Type range is formed of two stylish platform lifts capable of travelling a maximum of 1m. This low rise lift blends in and can be easily installed into any environment.

#### design

this low rise lift's look and adaptability make it a winner with architects.

#### safety first

all extreme edges of the E-Type low rise platform lift have movable safety edges which immediately stop the lift when touched. Bellows prevent access to the underside of the lift when in the up position.