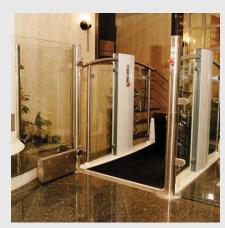

# a shining example of elegant style and performance

our E-Type range is formed of two stylish platform lifts capable of travelling a maximum of 1m. This low rise lift blends in and can be easily installed into any environment.

#### safety first

all extreme edges of the E-Type low rise platform lift have movable safety edges which immediately stop the lift when touched. Bellows prevent access to the underside of the lift when in the up position.