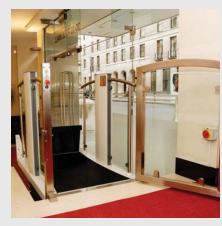

# a shining example of elegant style and performance

our E-Type range is formed of two stylish platform lifts capable of travelling a maximum of 1m. This low rise lift blends in and can be easily installed into any environment.

#### design

this low rise lift's look and adaptability make it a winner with architects.