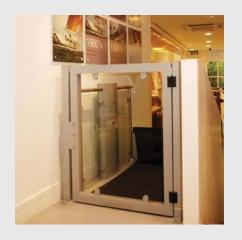

# a shining example of elegant style and performance

our E-Type range is formed of two stylish platform lifts capable of travelling a maximum of 1m. This low rise lift blends in and can be easily installed into any environment.

#### design

this low rise lift's look and adaptability make it a winner with architects.