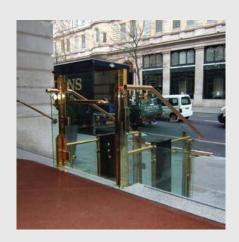

# a shining example of elegant style and performance

our E-Type range is formed of two stylish platform lifts capable of travelling a maximum of 1m. This low rise lift blends in and can be easily installed into any environment.

#### design

this low rise lift's look and adaptability make it a winner with architects.