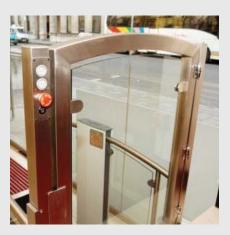

#### safety first

all extreme edges of the E-Type low rise platform lift have movable safety edges which immediately stop the lift when touched. Bellows prevent access to the underside of the lift when in the up position.

#### technical data

Rated load 250kg
Rated speed 0.1m/s
Lifting height 1m
Number of stops 2

Control system Hold-to-run
Drive system Screw and nut /

hydraulic

Power requirements 240v

designed, engineered and fitted...without compromise