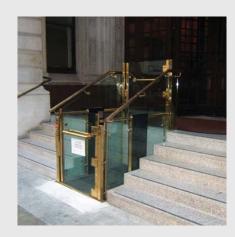

# a shining example of elegant style and performance

our E-Type range is formed of two stylish platform lifts capable of travelling a maximum of 1m. This low rise lift blends in and can be easily installed into any environment.

#### design

this low rise lift's look and adaptability make it a winner with architects.

#### safety first

all extreme edges of the E-Type low rise platform lift have movable safety edges which immediately stop the lift when touched. Bellows prevent access to the underside of the lift when in the up position.