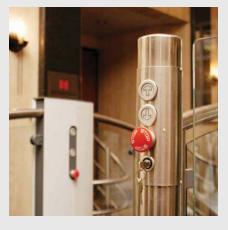

#### safety first

all extreme edges of the E-Type low rise platform lift have movable safety edges which immediately stop the lift when touched. Bellows prevent access to the underside of the lift when in the up position.

#### technical data

Rated load 250kg
Rated speed 0.1m/s
Lifting height 1m
Number of stops 2

Control system Hold-to-run
Drive system Screw and nut /

hydraulic

Power requirements 240v

designed, engineered and fitted...without compromise