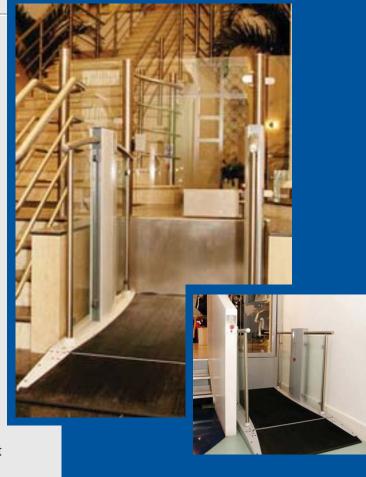

# a shining example of elegant style and performance

our E-Type range is formed of two stylish platform lifts capable of travelling a maximum of 1m. This low rise lift blends in and can be easily installed into any environment.

#### design

this low rise lift's look and adaptability make it a winner with architects.

#### safety first

all extreme edges of the E-Type low rise platform lift have movable safety edges which immediately stop the lift when touched. Bellows prevent access to the underside of the lift when in the up position.