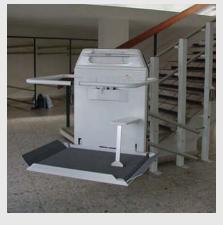

# straight and curved stairs, fitted effortlessly

our stylish stairlift models are fully automatic with electronically controlled platforms and barrier arms. The platform and arms neatly fold away on a smooth operating rail when not in use, leaving the maximum width of the stairway for pedestrians, creating the ideal low-rise solution.

### rapid installation

the platform stairlift can be either floor or wall mounted and installed within two days by our fully qualified installation engineers. The only requirement is a dedicated single-phase power supply.