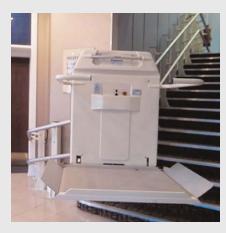

# straight and curved stairs, fitted effortlessly

our stylish stairlift models are fully automatic with electronically controlled platforms and barrier arms. The platform and arms neatly fold away on a smooth operating rail when not in use, leaving the maximum width of the stairway for pedestrians, creating the ideal low-rise solution.

### rapid installation

the platform stairlift can be either floor or wall mounted and installed within two days by our fully qualified installation engineers. The only requirement is a dedicated single-phase power supply.