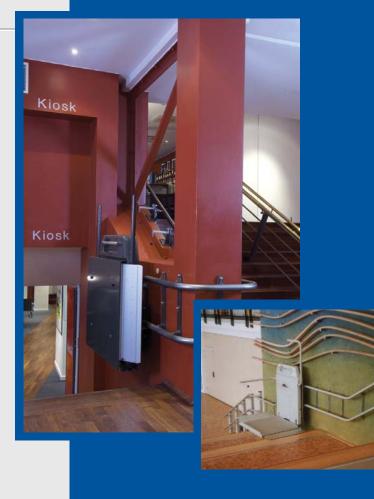

# straight and curved stairs, fitted effortlessly

our stylish stairlift models are fully automatic with electronically controlled platforms and barrier arms. The platform and arms neatly fold away on a smooth operating rail when not in use, leaving the maximum width of the stairway for pedestrians, creating the ideal low-rise solution.

### rapid installation

the platform stairlift can be either floor or wall mounted and installed within two days by our fully qualified installation engineers. The only requirement is a dedicated single-phase power supply.

## safety first

all extreme edges of the platform have movable safety edges which immediately stop the lift when touched.