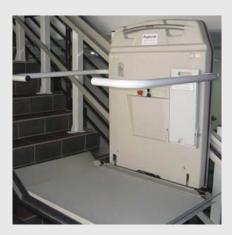

# straight and curved stairs, fitted effortlessly

our stylish stairlift models are fully automatic with electronically controlled platforms and barrier arms. The platform and arms neatly fold away on a smooth operating rail when not in use, leaving the maximum width of the stairway for pedestrians, creating the ideal low-rise solution.

## safety first

all extreme edges of the platform have movable safety edges which immediately stop the lift when touched.