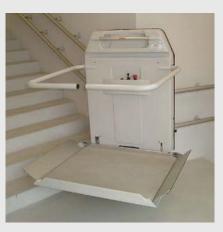

# straight and curved stairs, fitted effortlessly

our stylish stairlift models are fully automatic with electronically controlled platforms and barrier arms. The platform and arms neatly fold away on a smooth operating rail when not in use, leaving the maximum width of the stairway for pedestrians, creating the ideal low-rise solution.

## safety first

all extreme edges of the platform have movable safety edges which immediately stop the lift when touched.

#### technical data

Rated load 230kg
Rated speed 0.1m/s
Control system Hold-to-run
Drive system Rack and pinion
Power requirements 240v single phase

designed, engineered and fitted...without compromise