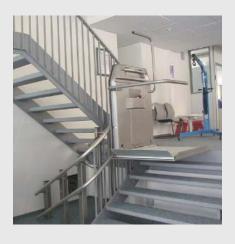

## safety first

all extreme edges of the platform have movable safety edges which immediately stop the lift when touched.