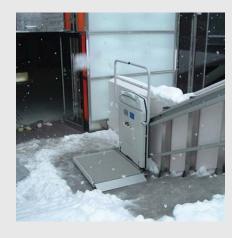

# straight and curved stairs, fitted effortlessly

our stylish stairlift models are fully automatic with electronically controlled platforms and barrier arms. The platform and arms neatly fold away on a smooth operating rail when not in use, leaving the maximum width of the stairway for pedestrians, creating the ideal low-rise solution.

### rapid installation

the platform stairlift can be either floor or wall mounted and installed within two days by our fully qualified installation engineers. The only requirement is a dedicated single-phase power supply.