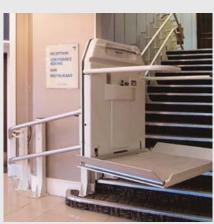

# straight and curved stairs, fitted effortlessly

our stylish stairlift models are fully automatic with electronically controlled platforms and barrier arms. The platform and arms neatly fold away on a smooth operating rail when not in use, leaving the maximum width of the stairway for pedestrians, creating the ideal low-rise solution.

### rapid installation

the platform stairlift can be either floor or wall mounted and installed within two days by our fully qualified installation engineers. The only requirement is a dedicated single-phase power supply.