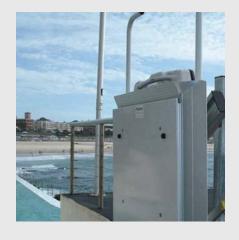

# straight and curved stairs, fitted effortlessly

our stylish stairlift models are fully automatic with electronically controlled platforms and barrier arms. The platform and arms neatly fold away on a smooth operating rail when not in use, leaving the maximum width of the stairway for pedestrians, creating the ideal low-rise solution.

### rapid installation

the platform stairlift can be either floor or wall mounted and installed within two days by our fully qualified installation engineers. The only requirement is a dedicated single-phase power supply.