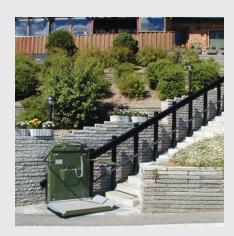

# straight and curved stairs, fitted effortlessly

our stylish stairlift models are fully automatic with electronically controlled platforms and barrier arms. The platform and arms neatly fold away on a smooth operating rail when not in use, leaving the maximum width of the stairway for pedestrians, creating the ideal low-rise solution.

### rapid installation

the platform stairlift can be either floor or wall mounted and installed within two days by our fully qualified installation engineers. The only requirement is a dedicated single-phase power supply.